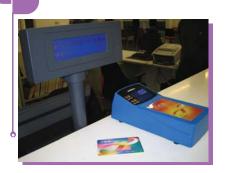

#### **₽**New POS Facilities

The LRC has installed the Point of Sales System since December 2009 and users can settle their overdue fines with their Octopus Cards at the Circulation Counter.