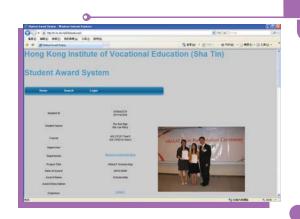

### **\$**Student Award System

The Student Award System with the following URL has been launched for use since October 2009 and a briefing was conducted for campus staff on 9-Oct-2009.

http://stsas.vtc.edu.hk/StudentAward/