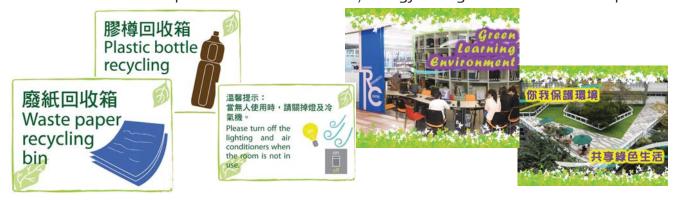

Results of the survey would serve as basis for further improvement of the LRC facilities and services.

To have the green learning environment, signages and screen savers were used in the LRC to remind users on the implementation of resources/energy saving measures in the campus.