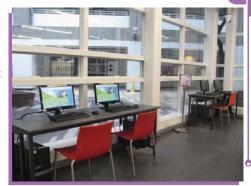

### \*New Computing Facilities

For enhancement of computing facilities in the LRC, 13 sets of additional PC have been installed since December 2009. Moreover, all PCs in the LRC Complex would be equipped with Adobe CS4 software after the memory upgrade.