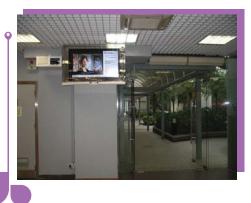

### PDigital Signage System

2 new client units of the Digital Signage System have been installed outside the Student Canteen and in the lobby area of the Lecture Theatres 029/030 since October 2009.

http://vtclib10.vtc.edu.hk/search/exam/Index.do