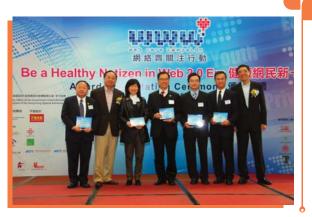

## News and Events

Internet websites of various departments and sections of IVE(ST) including LRC had received the iProA Web Care Campaign 2009 Gold Award. The Web Care Campaign 2009 Award Presentation Ceremony was held at the Cyberport on 9-Jan-2010 and our Principal Dr. K.K. Fung, the LRC Head Mrs. Elsie Li together with HoD(AS), HoD(EI) and representatives from BA, CP & SAO received the awards.